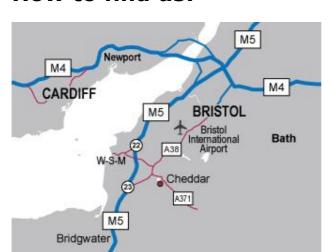

## How to find us:

Brightworks Limited Stanley House Cheddar Business Park Cheddar Somerset BS27 3EB

Tel. 01934 743770

- Brightworks is located in the village of Cheddar, just south of Bristol International Airport, and is accessible from either junction 21 or 22 of the M5 motorway and/or via the A38.
- From the A38, follow signs for Axbridge, Cheddar and Wells on the A371.
- On a left hand bend, just before Cheddar, turn right onto the B3151 for Wedmore.
- Then, after approx. 1/3 of a mile, take the next left.
- Then, after approx. 100 yards, at the T-junction turn left again.
- In approx. 100 yards, you'll find the entrance to Cheddar Business Park on the right hand side.
- Stanley House is the first building on the right hand side, as you turn into Cheddar Business Park.
- There is plenty of *visitor* parking just behind our building.