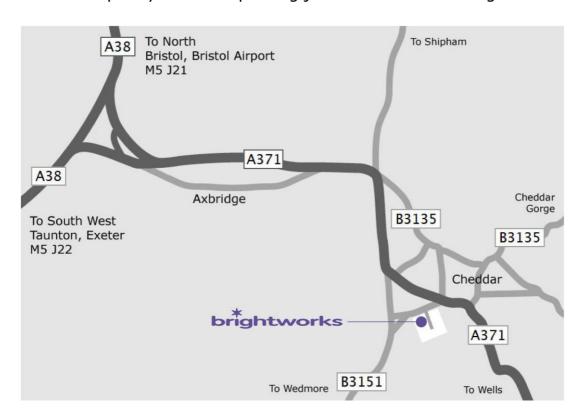

## How to find us:

Brightworks Limited Stanley House Cheddar Business Park Cheddar Somerset BS27 3EB

Tel. 01934 743770

- Brightworks is located in the village of Cheddar, just south of Bristol International Airport, and is accessible from either junction 21 or 22 of the M5 motorway and/or via the A38.
- From the A38, follow signs for Axbridge, Cheddar and Wells on the A371.
- On a left hand bend, just before Cheddar, turn right onto the B3151 for Wedmore.
- Then, after approx. 1/3 of a mile, take the next left.
- Then, after approx. 100 yards, at the T-junction turn left again.
- In approx. 100 yards, you'll find the entrance to Cheddar Business Park on the right hand side.
- Stanley House is the first building on the right hand side, as you turn into Cheddar Business Park.
- There is plenty of *visitor* parking just behind our building.